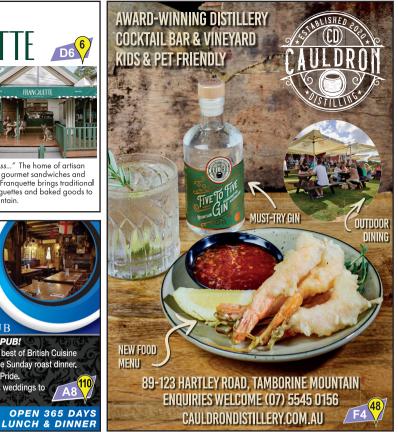

| Gold Coart Hinteriond                        | ting (                                                                | JOUT GUIDE                                                                                                                    |                                                                      |                                  |                          |                                    |                  | 200              |                 |              |                 |                  |           |                  |                 |           | 1                   |         |                      |                       |
|----------------------------------------------|-----------------------------------------------------------------------|-------------------------------------------------------------------------------------------------------------------------------|----------------------------------------------------------------------|----------------------------------|--------------------------|------------------------------------|------------------|------------------|-----------------|--------------|-----------------|------------------|-----------|------------------|-----------------|-----------|---------------------|---------|----------------------|-----------------------|
| RESERVATIONS RECOMMENDED                     | Cuisine                                                               | Breakfast                                                                                                                     | Brunch                                                               | Lunch                            | Afternoon Tea            | Dinner                             | Entrees/Desserts | Mains            | Children's Menu | Licensed/BY0 | Outdoor Seating | Seating Capacity | Functions | Air Conditioning | Open Fire Place | Take Away | Disability Friendly | Parking | Phone Number<br>(07) | Map Reference         |
| Albert River<br>Wines                        | Modern Australian                                                     | -                                                                                                                             | Mon + Tues 10am - 2:30pm<br>Wed to Sun 10am - 4pm                    |                                  |                          | -                                  | \$19 - \$22      | \$26 - \$54      | •               | Lic          | 100             |                  | •         | -                |                 | -         | •                   | 100     | 5543 6622            | A1<br>95              |
| Canungra Hotel                               | Family<br>Dining                                                      | Open 7 Days<br>10am to 5pm                                                                                                    |                                                                      |                                  |                          | -                                  | \$10 - \$25      | \$20 - \$35      | •               | Lic          | 25              | 60               | •         | •                |                 | •         | -                   | 30      | 5543 5233            | K1<br>108             |
| Cauldron<br>Distillery                       | Modern Australian                                                     | KITCHEN OPEN<br>Friday 1pm - 7pm<br>Saturday 11am - 7pm<br>Sunday 11am - 5pm                                                  |                                                                      |                                  |                          |                                    | -                | \$16 - \$25      | •               | Lic          | 100             | 200              | •         | •                | •               | -         | •                   | 100     | 5545 0156            | F4<br>48              |
| Cedar Creek<br>Estate Restaurant<br>and Cafe | Contemporary<br>Australian                                            | -                                                                                                                             | From<br>10am                                                         | 11am<br>to<br>3pm                | to 4pm                   | -                                  | \$8 - \$22       | \$26 - \$36      | •               | Lic          | 40              | 80               | •         | •                | •               | •         | •                   | 100     | 5545 1666            | F4<br>47              |
| Club Tamborine<br>Bar & Restaurant           | Modern Australian                                                     | -                                                                                                                             | Open 7<br>Days<br>from<br>10am                                       | Wed -<br>Sun<br>11:30am<br>- 2pm | -                        | 5:30pm<br>to 8pm                   | \$8 - \$18       | \$22 - \$35      | •               | Lic          | 20              | 100              | •         | •                | 1               | •         | •                   | 20      | 5545 1308            | D3<br>39              |
| Eagle Heights<br>Bakery                      | Cuisine - Bakery                                                      | -                                                                                                                             | Open 7 Days<br>per week                                              |                                  |                          | -                                  | -                | -                | -               | 1            | 1               | -                | -         | -                | 1               | -         | -                   | -       | 5545 4011            | D6<br>82              |
| El Burro Cantino                             | Mexican                                                               | -                                                                                                                             | -                                                                    | -                                | -                        | Tue to<br>Sun<br>4 - 8pm           | \$13 - \$16      | \$24 - \$30      | •               | Lic          | •               | 50               | •         | -                | •               | •         | •                   | 20      | 5545 4003            | D3<br>101             |
| Fortitude<br>Brewing Co.                     | Pizza, Home Style<br>Hospitality                                      | Opening Hours:<br>Mon - Thurs 11am to 3pr<br>Fri/Sat 11am - 9pm<br>Sun 11am - 5pm                                             |                                                                      |                                  |                          | m                                  | \$12             | \$22 - \$30      | •               | Lic          | 60              | 60               | •         | •                | •               | •         | •                   | 60      | 5545 4273            | D6<br>15              |
| Fox & Hounds<br>English Pub                  | English to<br>Modern Australian                                       | -                                                                                                                             | -                                                                    | 7 Days<br>11am to<br>4pm         | 7 Days<br>11am<br>to 4pm | 7 Days<br>5pm<br>till late         | \$10 - \$18      | \$18 - \$34      | •               | Lic          | 70              | 100              | •         | •                | •               | -         | •                   | 20      | 5665 7582            | A8<br>110             |
| Franquette                                   | French Style<br>Bakery                                                | Check our Facebook page<br>Monday, Thursday + Friday 7am to 3pm<br>Saturday & Sunday 8am to 2pm<br>Closed Tuesday & Wednesday |                                                                      |                                  |                          | -                                  | \$5 - \$20       | -                | -               | -            | 20              | 20               | -         | -                | -               | •         | •                   | -       | -                    | D6<br>6               |
| Hickory Slow                                 | Smoked Meats                                                          | -                                                                                                                             | -                                                                    | -                                | -                        | Thur to<br>Sun<br>5pm to<br>8:30pm | \$14 - \$24      | \$20 - \$69      | •               | Lic          | 15              | 20               | •         | -                | -               | •         | •                   | 20      | 5677 6604            | D3<br>36              |
| Spice of Life<br>Cafe, Deli and<br>Catering  | Multi Cultural<br>Cuisine                                             | Open 7 Days<br>6:45am to 5pm                                                                                                  |                                                                      |                                  |                          | -                                  | \$5 - \$12       | \$9-\$20         | •               | вуо          | 50              | 50               | •         | •                | -               | •         | •                   | 50      | 5545 3553            | D4<br>33              |
| St Bernards<br>Hotel                         | Traditional<br>Australian Country<br>Restaurant & Pub                 | Breakfast<br>Sat + Sun<br>7am to<br>10am                                                                                      |                                                                      | 7 Days<br>12pm<br>to 2pm         | -                        | 7 Days<br>6pm<br>to 8pm            | \$12 - \$22      | \$23 - \$54      | •               | Lic          | 30              | 70               | •         | -                | •               | •         | •                   | 46      | 5545 1177            | J3<br>65              |
| Tamborine<br>Mountain Pizzas                 | Pizza Takeaway<br>and Delivery                                        | -                                                                                                                             | -                                                                    | -                                | -                        | 7 Days<br>5pm<br>to 9pm            | -                | \$22 - \$33      | •               | Lic          | 15              | 15               | •         | -                | -               | •         | -                   | 20      | 5545 3888            | D4<br>30              |
| Tamborine Mtn. Coffee Plantation             | Modern Brunch                                                         | Open Thursday to Monday 7am to 2pm                                                                                            |                                                                      |                                  |                          | -                                  | \$14 - \$23      | \$20 - \$30      | -               | Lic          | 30              | 60               | •         | -                | •               | •         | •                   | 35      | 0417 989 736         | J3<br><mark>63</mark> |
| The Mountain<br>Brew Coffee                  | Cafe, Australian                                                      | Moi                                                                                                                           | Open 7 Days<br>Monday to Saturday<br>7am to 4pm<br>Sundays 7am - 3pm |                                  |                          | -                                  | \$9 - \$15       | \$7.50 -<br>\$19 | -               | Lic          | •               | 80               | •         | -                | -               | •         | •                   | •       | 5545 1186            | D4<br>33              |
| The Polish Place                             | Authentic<br>Polish Cuisine                                           | -                                                                                                                             | Open 7 Days a Week Sun - Thur: 10 - 5pm Fri + Sat: 10am - to lat     |                                  |                          |                                    | \$7.50 -<br>\$14 | \$19 - \$75      | •               | Lic          | 20              | 40               | -         | •                | •               | -         | •                   | 20      | 5545 1603            | H2<br>58              |
| Trattoria MKIII                              | Licensed Restaurant<br>Classic Italo-American<br>styled Trattoria bar | Open Wednesday to Sund 2pm to late                                                                                            |                                                                      |                                  |                          | day                                | \$6 - \$18       | \$24 - \$34      | -               | Lic          | •               | 30               | •         | -                | •               | •         | •                   | 30      | 5545 3795            | D4<br>30              |
| Willow & Sage<br>Cafe Bar                    | Cafe                                                                  | Open Mon - Sat 8am to 4pm<br>Sun 8am -3 pm                                                                                    |                                                                      |                                  |                          | -                                  | \$8 - \$17       | \$16 - \$25      | •               | Lic          | 40              | -                | -         | -                | •               | •         | •                   | 30      | 5545 2332            | K4<br>90              |