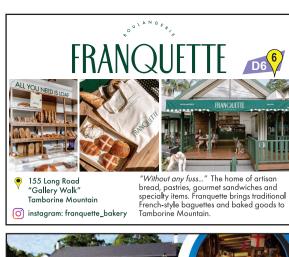

| Gold Coart Hinteriond                        | ting (                                                                | JOUT GUIDE                                                                                                                    |                                                                      |                                  |                          |                                    |                  | 200              |                 |              |                 |                  |           |                  |                 |           | 1                   |         |                      |                       |
|----------------------------------------------|-----------------------------------------------------------------------|-------------------------------------------------------------------------------------------------------------------------------|----------------------------------------------------------------------|----------------------------------|--------------------------|------------------------------------|------------------|------------------|-----------------|--------------|-----------------|------------------|-----------|------------------|-----------------|-----------|---------------------|---------|----------------------|-----------------------|
| RESERVATIONS RECOMMENDED                     | Cuisine                                                               | Breakfast                                                                                                                     | Brunch                                                               | Lunch                            | Afternoon Tea            | Dinner                             | Entrees/Desserts | Mains            | Children's Menu | Licensed/BY0 | Outdoor Seating | Seating Capacity | Functions | Air Conditioning | Open Fire Place | Take Away | Disability Friendly | Parking | Phone Number<br>(07) | Map Reference         |
| Albert River<br>Wines                        | Modern Australian                                                     | -                                                                                                                             | Mon + Tues 10am - 2:30pm<br>Wed to Sun 10am - 4pm                    |                                  |                          | -                                  | \$19 - \$22      | \$26 - \$54      | •               | Lic          | 100             |                  | •         | -                |                 | -         | •                   | 100     | 5543 6622            | A1<br>95              |
| Canungra Hotel                               | Family<br>Dining                                                      | Open 7 Days<br>10am to 5pm                                                                                                    |                                                                      |                                  |                          | -                                  | \$10 - \$25      | \$20 - \$35      | •               | Lic          | 25              | 60               | •         | •                |                 | •         | -                   | 30      | 5543 5233            | K1<br>108             |
| Cauldron<br>Distillery                       | Modern Australian                                                     | KITCHEN OPEN<br>Friday 1pm - 7pm<br>Saturday 11am - 7pm<br>Sunday 11am - 5pm                                                  |                                                                      |                                  |                          |                                    | -                | \$16 - \$25      | •               | Lic          | 100             | 200              | •         | •                | •               | -         | •                   | 100     | 5545 0156            | F4<br>48              |
| Cedar Creek<br>Estate Restaurant<br>and Cafe | Contemporary<br>Australian                                            | -                                                                                                                             | From<br>10am                                                         | 11am<br>to<br>3pm                | to 4pm                   | -                                  | \$8 - \$22       | \$26 - \$36      | •               | Lic          | 40              | 80               | •         | •                | •               | •         | •                   | 100     | 5545 1666            | F4<br>47              |
| Club Tamborine<br>Bar & Restaurant           | Modern Australian                                                     | -                                                                                                                             | Open 7<br>Days<br>from<br>10am                                       | Wed -<br>Sun<br>11:30am<br>- 2pm | -                        | 5:30pm<br>to 8pm                   | \$8 - \$18       | \$22 - \$35      | •               | Lic          | 20              | 100              | •         | •                | 1               | •         | •                   | 20      | 5545 1308            | D3<br>39              |
| Eagle Heights<br>Bakery                      | Cuisine - Bakery                                                      | -                                                                                                                             | Open 7 Days<br>per week                                              |                                  |                          | -                                  | -                | -                | -               | 1            | 1               | -                | -         | -                | 1               | -         | -                   | -       | 5545 4011            | D6<br>82              |
| El Burro Cantino                             | Mexican                                                               | -                                                                                                                             | -                                                                    | -                                | -                        | Tue to<br>Sun<br>4 - 8pm           | \$13 - \$16      | \$24 - \$30      | •               | Lic          | •               | 50               | •         | -                | •               | •         | •                   | 20      | 5545 4003            | D3<br>101             |
| Fortitude<br>Brewing Co.                     | Pizza, Home Style<br>Hospitality                                      | Opening Hours:<br>Mon - Thurs 11am to 3pr<br>Fri/Sat 11am - 9pm<br>Sun 11am - 5pm                                             |                                                                      |                                  |                          | m                                  | \$12             | \$22 - \$30      | •               | Lic          | 60              | 60               | •         | •                | •               | •         | •                   | 60      | 5545 4273            | D6<br>15              |
| Fox & Hounds<br>English Pub                  | English to<br>Modern Australian                                       | -                                                                                                                             | -                                                                    | 7 Days<br>11am to<br>4pm         | 7 Days<br>11am<br>to 4pm | 7 Days<br>5pm<br>till late         | \$10 - \$18      | \$18 - \$34      | •               | Lic          | 70              | 100              | •         | •                | •               | -         | •                   | 20      | 5665 7582            | A8<br>110             |
| Franquette                                   | French Style<br>Bakery                                                | Check our Facebook page<br>Monday, Thursday + Friday 7am to 3pm<br>Saturday & Sunday 8am to 2pm<br>Closed Tuesday & Wednesday |                                                                      |                                  |                          | -                                  | \$5 - \$20       | -                | -               | -            | 20              | 20               | -         | -                | -               | •         | •                   | -       | -                    | D6<br>6               |
| Hickory Slow                                 | Smoked Meats                                                          | -                                                                                                                             | -                                                                    | -                                | -                        | Thur to<br>Sun<br>5pm to<br>8:30pm | \$14 - \$24      | \$20 - \$69      | •               | Lic          | 15              | 20               | •         | -                | -               | •         | •                   | 20      | 5677 6604            | D3<br>36              |
| Spice of Life<br>Cafe, Deli and<br>Catering  | Multi Cultural<br>Cuisine                                             | Open 7 Days<br>6:45am to 5pm                                                                                                  |                                                                      |                                  |                          | -                                  | \$5 - \$12       | \$9-\$20         | •               | вуо          | 50              | 50               | •         | •                | -               | •         | •                   | 50      | 5545 3553            | D4<br>33              |
| St Bernards<br>Hotel                         | Traditional<br>Australian Country<br>Restaurant & Pub                 | Breakfast<br>Sat + Sun<br>7am to<br>10am                                                                                      |                                                                      | 7 Days<br>12pm<br>to 2pm         | -                        | 7 Days<br>6pm<br>to 8pm            | \$12 - \$22      | \$23 - \$54      | •               | Lic          | 30              | 70               | •         | -                | •               | •         | •                   | 46      | 5545 1177            | J3<br>65              |
| Tamborine<br>Mountain Pizzas                 | Pizza Takeaway<br>and Delivery                                        | -                                                                                                                             | -                                                                    | -                                | -                        | 7 Days<br>5pm<br>to 9pm            | -                | \$22 - \$33      | •               | Lic          | 15              | 15               | •         | -                | -               | •         | -                   | 20      | 5545 3888            | D4<br>30              |
| Tamborine Mtn. Coffee Plantation             | Modern Brunch                                                         | Open Thursday to Monday 7am to 2pm                                                                                            |                                                                      |                                  |                          | -                                  | \$14 - \$23      | \$20 - \$30      | -               | Lic          | 30              | 60               | •         | -                | •               | •         | •                   | 35      | 0417 989 736         | J3<br><mark>63</mark> |
| The Mountain<br>Brew Coffee                  | Cafe, Australian                                                      | Moi                                                                                                                           | Open 7 Days<br>Monday to Saturday<br>7am to 4pm<br>Sundays 7am - 3pm |                                  |                          | -                                  | \$9 - \$15       | \$7.50 -<br>\$19 | -               | Lic          | •               | 80               | •         | -                | -               | •         | •                   | •       | 5545 1186            | D4<br>33              |
| The Polish Place                             | Authentic<br>Polish Cuisine                                           | -                                                                                                                             | Open 7 Days a Week Sun - Thur: 10 - 5pm Fri + Sat: 10am - to lat     |                                  |                          |                                    | \$7.50 -<br>\$14 | \$19 - \$75      | •               | Lic          | 20              | 40               | -         | •                | •               | -         | •                   | 20      | 5545 1603            | H2<br>58              |
| Trattoria MKIII                              | Licensed Restaurant<br>Classic Italo-American<br>styled Trattoria bar | Open Wednesday to Sund 2pm to late                                                                                            |                                                                      |                                  |                          | day                                | \$6 - \$18       | \$24 - \$34      | -               | Lic          | •               | 30               | •         | -                | •               | •         | •                   | 30      | 5545 3795            | D4<br>30              |
| Willow & Sage<br>Cafe Bar                    | Cafe                                                                  | Open Mon - Sat 8am to 4pm<br>Sun 8am -3 pm                                                                                    |                                                                      |                                  |                          | -                                  | \$8 - \$17       | \$16 - \$25      | •               | Lic          | 40              | -                | -         | -                | •               | •         | •                   | 30      | 5545 2332            | K4<br>90              |