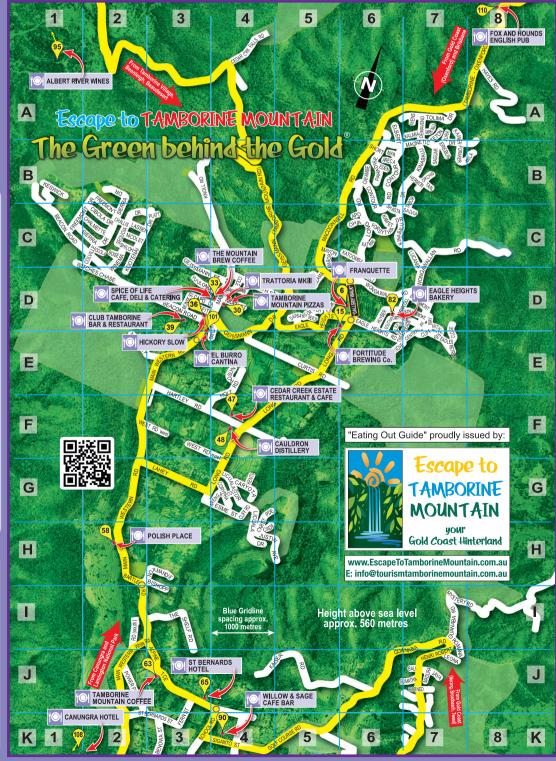

| Gold Coart Hinteriond                        | ting (                                                                | JOUT GUIDE                                                                                                                    |                                                                      |                                  |                          |                                    |                  | 200              |                 |              |                 |                  |           |                  |                 |           | 1                   |         |                      |                       |
|----------------------------------------------|-----------------------------------------------------------------------|-------------------------------------------------------------------------------------------------------------------------------|----------------------------------------------------------------------|----------------------------------|--------------------------|------------------------------------|------------------|------------------|-----------------|--------------|-----------------|------------------|-----------|------------------|-----------------|-----------|---------------------|---------|----------------------|-----------------------|
| RESERVATIONS RECOMMENDED                     | Cuisine                                                               | Breakfast                                                                                                                     | Brunch                                                               | Lunch                            | Afternoon Tea            | Dinner                             | Entrees/Desserts | Mains            | Children's Menu | Licensed/BY0 | Outdoor Seating | Seating Capacity | Functions | Air Conditioning | Open Fire Place | Take Away | Disability Friendly | Parking | Phone Number<br>(07) | Map Reference         |
| Albert River<br>Wines                        | Modern Australian                                                     | -                                                                                                                             | Mon + Tues 10am - 2:30pm<br>Wed to Sun 10am - 4pm                    |                                  |                          | -                                  | \$19 - \$22      | \$26 - \$54      | •               | Lic          | 100             |                  | •         | -                |                 | -         | •                   | 100     | 5543 6622            | A1<br>95              |
| Canungra Hotel                               | Family<br>Dining                                                      | Open 7 Days<br>10am to 5pm                                                                                                    |                                                                      |                                  |                          | -                                  | \$10 - \$25      | \$20 - \$35      | •               | Lic          | 25              | 60               | •         | •                |                 | •         | -                   | 30      | 5543 5233            | K1<br>108             |
| Cauldron<br>Distillery                       | Modern Australian                                                     | KITCHEN OPEN<br>Friday 1pm - 7pm<br>Saturday 11am - 7pm<br>Sunday 11am - 5pm                                                  |                                                                      |                                  |                          |                                    | -                | \$16 - \$25      | •               | Lic          | 100             | 200              | •         | •                | •               | -         | •                   | 100     | 5545 0156            | F4<br>48              |
| Cedar Creek<br>Estate Restaurant<br>and Cafe | Contemporary<br>Australian                                            | -                                                                                                                             | From<br>10am                                                         | 11am<br>to<br>3pm                | to 4pm                   | -                                  | \$8 - \$22       | \$26 - \$36      | •               | Lic          | 40              | 80               | •         | •                | •               | •         | •                   | 100     | 5545 1666            | F4<br>47              |
| Club Tamborine<br>Bar & Restaurant           | Modern Australian                                                     | -                                                                                                                             | Open 7<br>Days<br>from<br>10am                                       | Wed -<br>Sun<br>11:30am<br>- 2pm | -                        | 5:30pm<br>to 8pm                   | \$8 - \$18       | \$22 - \$35      | •               | Lic          | 20              | 100              | •         | •                | 1               | •         | •                   | 20      | 5545 1308            | D3<br>39              |
| Eagle Heights<br>Bakery                      | Cuisine - Bakery                                                      | -                                                                                                                             | Open 7 Days<br>per week                                              |                                  |                          | -                                  | -                | -                | -               | 1            | 1               | -                | -         | -                | 1               | -         | -                   | -       | 5545 4011            | D6<br>82              |
| El Burro Cantino                             | Mexican                                                               | -                                                                                                                             | -                                                                    | -                                | -                        | Tue to<br>Sun<br>4 - 8pm           | \$13 - \$16      | \$24 - \$30      | •               | Lic          | •               | 50               | •         | -                | •               | •         | •                   | 20      | 5545 4003            | D3<br>101             |
| Fortitude<br>Brewing Co.                     | Pizza, Home Style<br>Hospitality                                      | Opening Hours:<br>Mon - Thurs 11am to 3pr<br>Fri/Sat 11am - 9pm<br>Sun 11am - 5pm                                             |                                                                      |                                  |                          | m                                  | \$12             | \$22 - \$30      | •               | Lic          | 60              | 60               | •         | •                | •               | •         | •                   | 60      | 5545 4273            | D6<br>15              |
| Fox & Hounds<br>English Pub                  | English to<br>Modern Australian                                       | -                                                                                                                             | -                                                                    | 7 Days<br>11am to<br>4pm         | 7 Days<br>11am<br>to 4pm | 7 Days<br>5pm<br>till late         | \$10 - \$18      | \$18 - \$34      | •               | Lic          | 70              | 100              | •         | •                | •               | -         | •                   | 20      | 5665 7582            | A8<br>110             |
| Franquette                                   | French Style<br>Bakery                                                | Check our Facebook page<br>Monday, Thursday + Friday 7am to 3pm<br>Saturday & Sunday 8am to 2pm<br>Closed Tuesday & Wednesday |                                                                      |                                  |                          | -                                  | \$5 - \$20       | -                | -               | -            | 20              | 20               | -         | -                | -               | •         | •                   | -       | -                    | D6<br>6               |
| Hickory Slow                                 | Smoked Meats                                                          | -                                                                                                                             | -                                                                    | -                                | -                        | Thur to<br>Sun<br>5pm to<br>8:30pm | \$14 - \$24      | \$20 - \$69      | •               | Lic          | 15              | 20               | •         | -                | -               | •         | •                   | 20      | 5677 6604            | D3<br>36              |
| Spice of Life<br>Cafe, Deli and<br>Catering  | Multi Cultural<br>Cuisine                                             | Open 7 Days<br>6:45am to 5pm                                                                                                  |                                                                      |                                  |                          | -                                  | \$5 - \$12       | \$9-\$20         | •               | вуо          | 50              | 50               | •         | •                | -               | •         | •                   | 50      | 5545 3553            | D4<br>33              |
| St Bernards<br>Hotel                         | Traditional<br>Australian Country<br>Restaurant & Pub                 | Breakfast<br>Sat + Sun<br>7am to<br>10am                                                                                      |                                                                      | 7 Days<br>12pm<br>to 2pm         | -                        | 7 Days<br>6pm<br>to 8pm            | \$12 - \$22      | \$23 - \$54      | •               | Lic          | 30              | 70               | •         | -                | •               | •         | •                   | 46      | 5545 1177            | J3<br>65              |
| Tamborine<br>Mountain Pizzas                 | Pizza Takeaway<br>and Delivery                                        | -                                                                                                                             | -                                                                    | -                                | -                        | 7 Days<br>5pm<br>to 9pm            | -                | \$22 - \$33      | •               | Lic          | 15              | 15               | •         | -                | -               | •         | -                   | 20      | 5545 3888            | D4<br>30              |
| Tamborine Mtn. Coffee Plantation             | Modern Brunch                                                         | Open Thursday to Monday 7am to 2pm                                                                                            |                                                                      |                                  |                          | -                                  | \$14 - \$23      | \$20 - \$30      | -               | Lic          | 30              | 60               | •         | -                | •               | •         | •                   | 35      | 0417 989 736         | J3<br><mark>63</mark> |
| The Mountain<br>Brew Coffee                  | Cafe, Australian                                                      | Moi                                                                                                                           | Open 7 Days<br>Monday to Saturday<br>7am to 4pm<br>Sundays 7am - 3pm |                                  |                          | -                                  | \$9 - \$15       | \$7.50 -<br>\$19 | -               | Lic          | •               | 80               | •         | -                | -               | •         | •                   | •       | 5545 1186            | D4<br>33              |
| The Polish Place                             | Authentic<br>Polish Cuisine                                           | -                                                                                                                             | Open 7 Days a Week Sun - Thur: 10 - 5pm Fri + Sat: 10am - to lat     |                                  |                          |                                    | \$7.50 -<br>\$14 | \$19 - \$75      | •               | Lic          | 20              | 40               | -         | •                | •               | -         | •                   | 20      | 5545 1603            | H2<br>58              |
| Trattoria MKIII                              | Licensed Restaurant<br>Classic Italo-American<br>styled Trattoria bar | Open Wednesday to Sund 2pm to late                                                                                            |                                                                      |                                  |                          | day                                | \$6 - \$18       | \$24 - \$34      | -               | Lic          | •               | 30               | •         | -                | •               | •         | •                   | 30      | 5545 3795            | D4<br>30              |
| Willow & Sage<br>Cafe Bar                    | Cafe                                                                  | Open Mon - Sat 8am to 4pm<br>Sun 8am -3 pm                                                                                    |                                                                      |                                  |                          | -                                  | \$8 - \$17       | \$16 - \$25      | •               | Lic          | 40              | -                | -         | -                | •               | •         | •                   | 30      | 5545 2332            | K4<br>90              |