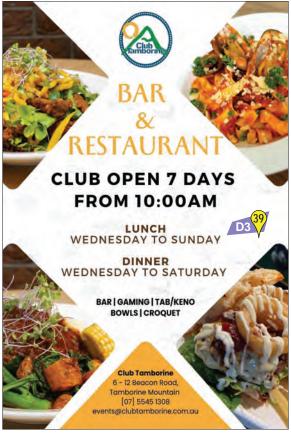

Bar & Restaurant

Café, Australian

Cuisine

Dine in and

outdoor

seating

80

35