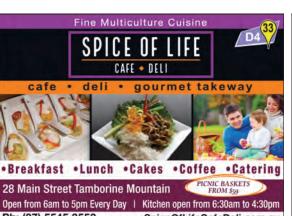

Specialty products and fine food on Tamborine Mountain.

Espresso and house-baked bread, deli-style sandwiches, uxurious salads. exceptional five course dinners on Friday and

Saturday evenings for up to 16 people in a relaxed setting.

Shop 1A, 11 Main St, Tamborine Mountain

0400 458 113 / 0424 125 500

www.MainStProvedore.com.au

NGLISH PUB

ansported from Royal Tunbridge Wells offering the best of British Cuisine om Toad in the Hole to our Monster plate size Yorkie Sunday roast dinner.