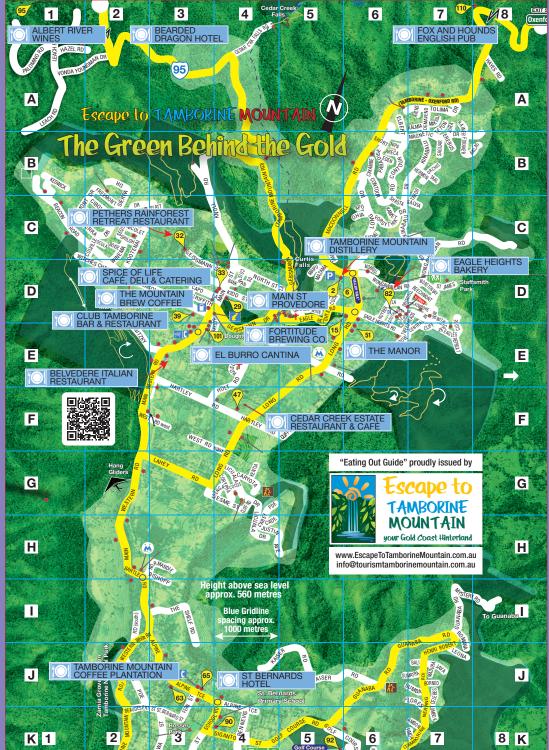

# EDITION 18 - 2024/2025 Escape to TAMBORINE MOUNTAIN **Eating Out Guide**

**EDITION 18** 2024/25 TAMBORINE MOUNTAIN

| RESERVATIONS<br>RECOMMENDED                   | Cuisine                                               | Breakfast                                                                           | Brunch                 | Lunch                       | Afternoon Tea               | Dinner                        | Entrées/Desserts           | Mains     | Children's Meals | Licensed/BY0 | Outdoor seating | Seating capacity | Functions | Air-conditioning | Open Fireplace | Take-away | Disability-friendly | Parking      | Phone Number<br>(07)         | Map reference |
|-----------------------------------------------|-------------------------------------------------------|-------------------------------------------------------------------------------------|------------------------|-----------------------------|-----------------------------|-------------------------------|----------------------------|-----------|------------------|--------------|-----------------|------------------|-----------|------------------|----------------|-----------|---------------------|--------------|------------------------------|---------------|
| Albert River<br>Wines                         | Modern Australian                                     | _ Mon-Tue 10am-2.30pm<br>Wed-Sun 10am-4pm _                                         |                        |                             |                             | \$19-\$22                     | \$26-\$54                  | •         | Lic              | 100          | 130             | •                | -         | -                | -              | •         | 100                 | 5543 6622    | A1<br>95                     |               |
| Bearded<br>Dragon Hotel                       | Restaurant,<br>Tavern, Bottleshop,<br>Takeaway        | Open 7 Days a week for All-Day Dining<br>Mon-Fri 9am-8pm   Sat-Sun 8am-Late         |                        |                             |                             |                               | from \$11                  | \$20-\$38 | •                | Lic          | 100             | 150              | •         | •                | •              | •         | •                   | 180          | 5543 6888                    | A2<br>76      |
| Belvedere<br>Italian<br>Restaurant            | Authentic Italian,<br>Woodfired pizza                 | -                                                                                   | - Fri, Sat, Sun Tue    |                             | nner<br>-Sat<br>-9pm        | \$7-\$35                      | \$20-\$40                  | •         | Lic/<br>BYO      | 25           | 70              | •                | •         | -                | •              | _         | 30                  | 5545 4063    | E3<br>31                     |               |
| Cedar Creek Estate Restaurant and Café        | Contemporary<br>Australian                            | -                                                                                   | From<br>10am           | 11am<br>to<br>3pm           | to<br>4pm                   | -                             | \$8-\$22                   | \$26-\$36 | •                | Lic          | 40              | 80               | •         | •                | •              | •         | •                   | 100          | 5545 1666                    | F4<br>47      |
| Club Tamborine<br>Bar &<br>Restaurant         | Modern Australian                                     | Open 7 days from 10am<br>LUNCH Wed-Sun 11.30 to 2pm<br>DINNER 5.30pm to 8pm         |                        |                             |                             | \$8-\$18                      | \$22-\$35                  | •         | Lic              | 20           | 100             | •                | •         | -                | •              | •         | 20                  | 5545 1308    | D3<br>39                     |               |
| Eagle Heights<br>Bakery                       | Cuisine - Bakery                                      | -                                                                                   | – Open 7 days a week – |                             |                             |                               | -                          | -         | -                | -            | -               | -                | _         | -                | -              | -         | -                   | -            | 5545 4011                    | D6<br>82      |
| El Burro<br>Cantina                           | Mexican                                               | Tue to Sun 4-8pm                                                                    |                        |                             |                             |                               | \$13-\$16                  | \$24-\$30 | •                | Lic          | •               | 50               | •         | -                | •              | •         | •                   | 20           | 5545 4003                    | D3<br>101     |
| Fortitude<br>Brewing Co.                      | Pizza, Home-style<br>Hospitality                      | Mon-Thurs 11am to 3pm<br>Fri-Sat 11am-9pm<br>Sun 11am-5pm                           |                        |                             |                             |                               | \$12                       | \$22-\$30 | •                | Lic          | 60              | 60               | •         | •                | •              | •         | •                   | 60           | 5545 4273                    | D6<br>15      |
| Fox and<br>Hounds<br>English Pub              | English to Modern<br>Australian                       | -                                                                                   | -                      | 7 days<br>11am<br>to<br>4pm | 7 days<br>11am<br>to<br>4pm | 7 days<br>5pm<br>till<br>late | \$10-\$18                  | \$18-\$34 | •                | Lic          | 70              | 100              | •         | •                | •              | _         | •                   | 20           | 5665 7582                    | A8<br>110     |
| Main St<br>Provedore                          | Eatery & Espresso                                     | Tuesday to Saturday 8-2<br>Closed Sunday and Monday                                 |                        |                             |                             |                               | -                          | -         | -                | -            | 10              | 30               | _         | -                | -              | •         | •                   | -            | 0400 458 113<br>0424 125 500 | D4<br>29      |
| Pethers<br>Rainforest<br>Restaurant           | Contemporary<br>Australian, Fine<br>Dining            | Dinner Thursday, Friday and Saturday nights<br>BOOKINGS ESSENTIAL                   |                        |                             |                             |                               | \$15-\$25                  | \$28-\$45 | -                | Lic          | -               | 20               | •         | -                | •              | _         | •                   | 10           | 5545 4577                    | C3<br>32      |
| Spice of Life<br>Café Deli &<br>Catering      | Multicultural<br>Cuisine                              | Open 7 days<br>6.45am to 5pm                                                        |                        |                             |                             |                               | \$5-\$12                   | \$9-\$20  | •                | BYO          | 50              | 50               | •         | •                | _              | •         | •                   | 50           | 5545 3553                    | D4<br>33      |
| St Bernards<br>Hotel                          | Traditional<br>Australian Country<br>Restaurant & Pub | Breakfast Sat and Sun 7am-10am<br>Lunch 7 days 12pm-2pm<br>Dinner 7 days 6pm to 8pm |                        |                             |                             |                               | \$12-\$22                  | \$23-\$54 | •                | Lic          | 30              | 70               | •         | -                | •              | •         | •                   | 46           | 5545 1177                    | J3<br>65      |
| Tamborine<br>Mountain<br>Coffee<br>Plantation | Good Food and<br>Pizzas                               | Open Thursday to Monday 7am-2pm –                                                   |                        |                             |                             | \$14-\$23                     | \$20-\$30                  | -         | Lic              | 30           | 60              | •                | -         | •                | •              | •         | 35                  | 0417 989 736 | J3<br>63                     |               |
| Tamborine<br>Mountain<br>Distillery           | Grazing platters<br>and cocktails                     | Open 7 days<br>10am to 5pm                                                          |                        |                             |                             |                               | Tasting sessions from \$10 | •         | •                | Lic          | •               | •                | •         | •                | •              | •         | •                   | 30           | 5545 3452                    | D5<br>2       |